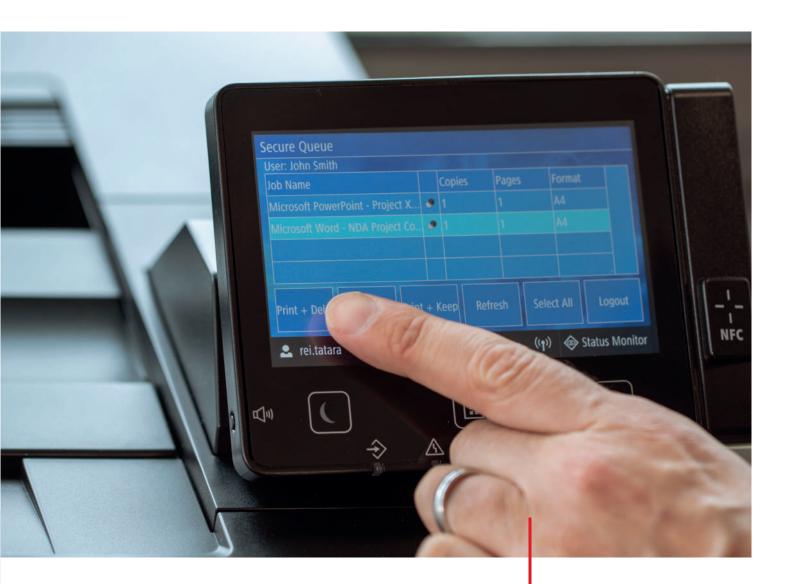

Access the latest secure capture and print technology across Canon's hardware, software and services, including user authentication, secure printing, data encryption, and network and device integrity protection.

## SUPPORT SECURE HYBRID WORKING

Managing devices in a distributed fleet, across a mixed print and digital environment, raises new security challenges. The i-SENSYS X range includes built-in user authentication, data encryption, secure bootup and printing, network and device integrity protection. This helps you keep data and documents safe and secure, whether printing and scanning in the "main" office, a small satellite office or at home.