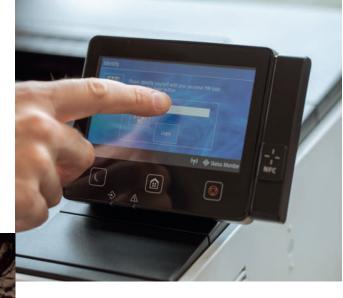

Access the latest secure capture and print technology across Canon's hardware, software and services, including user authentication, secure printing, data encryption, and network and device integrity protection.

## SUPPORT SECURE HYBRID WORKING

Managing devices in a distributed fleet, across a mixed print and digital environment, raises new security challenges. The i-SENSYS X range includes built-in user authentication, data encryption, secure bootup and printing, network and device integrity protection. This helps you keep data and documents safe and secure, whether printing and scanning in the "main" office, a small satellite office or at home.