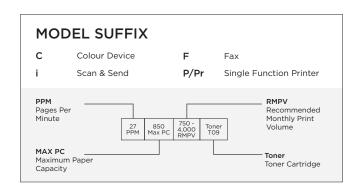

non's hardware, software and services, including user authentication, secure printing, data encryption, and network and device integrity protection.





## SUPPORT SECURE HYBRID WORKING

Managing devices in a distributed fleet, across a mixed print and digital environment, raises new security challenges. The i-SENSYS X range includes built-in user authentication, data encryption, secure bootup and printing, network and device integrity protection. This helps you keep data and documents safe and secure, whether printing and scanning in the "main" office, a small satellite office or at home.





## THE i-SENSYS X RANGE **PRODUCT SUMMARY**

#### **A4 Mono Printer**







#### **A4 Mono Multifunctional Printer**



#### **A4 Colour Multifunctional Printer**



#### **A4 Colour Printer**





### **i-SENSYS X GENUINE TONER**

i-SENSYS X genuine toner is designed specifically for i-SENSYS X printers to provide you with the fast fusing performance and high-quality print you expect at a lower price. Canon toner technology ensures uncompromised results.

For beautiful, long lasting print quality, trust Canon-engineered i-SENSYS X genuine toner.

The phrase "for use in Canon products" does not mean it's an original Canon cartridge. When buying a Canon cartridge always look out for the hologram, with its colour change technology, and the 'Genuine' Canon logo on the outside of the package. Then you can be certain that you'll get the very best print quality from your Canon printer, fax machine or multifunctional device.



High quality



Fast & long Life



Easy handling



Compact