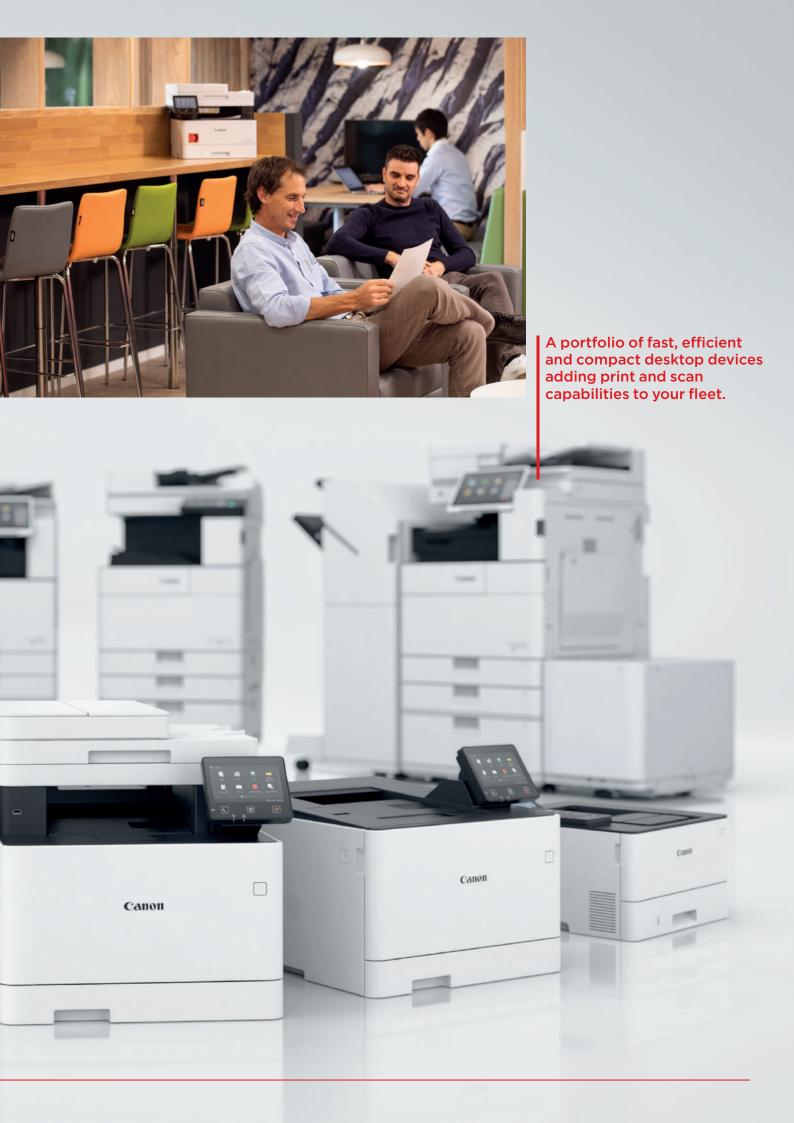

## EXTEND YOUR PRINT ECOSYSTEM

While higher production A3 printers may suit your headquarters, small teams and home and satellite offices need devices that save on budget and floorspace. The i-SENSYS X series offers cost-effective, high-accuracy, A4 print and capture capabilities in a compact design, making them perfect for remote workspaces. This helps you extend the capabilities of your fleet to support new, complex hybrid working environments.