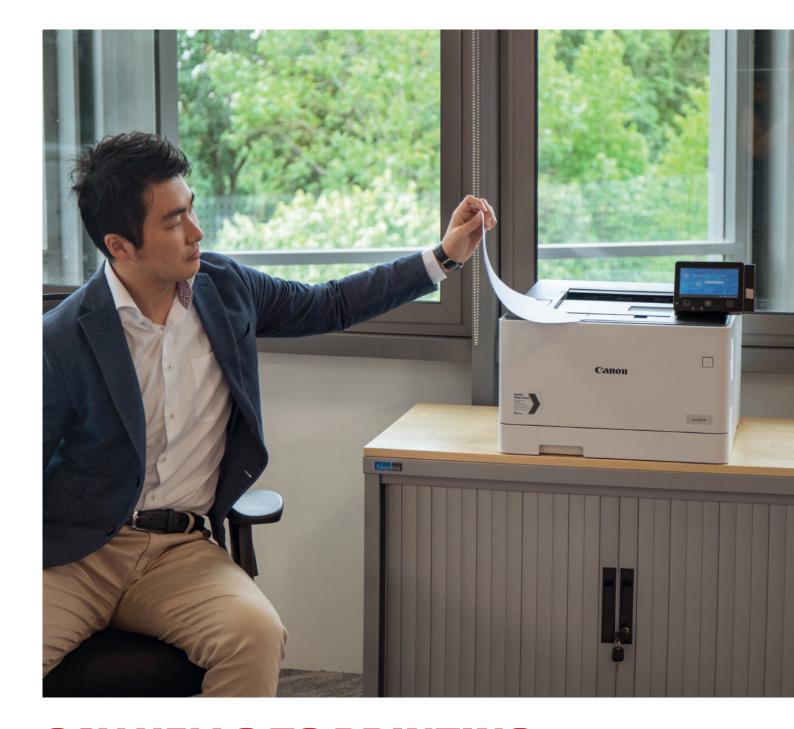

Perform print jobs easily through an intuitive, customisable 5" touch screen LCD display, with frequent tasks accessible directly from the home screen