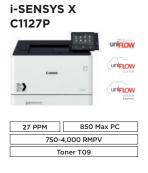

Canon's hardware, software and services, including user authentication, secure printing, data encryption, and network and device integrity protection.





## SUPPORT SECURE HYBRID WORKING

Managing devices in a distributed fleet, across a mixed print and digital environment, raises new security challenges. The i-SENSYS X range includes built-in user authentication, data encryption, secure bootup and printing, network and device integrity protection. This helps you keep data and documents safe and secure, whether printing and scanning in the "main" office, a small satellite office or at home.





## THE i-SENSYS X RANGE **PRODUCT SUMMARY**

#### **A4 Mono Printer**







#### **A4 Mono Multifunctional Printer**



#### **A4 Colour Multifunctional Printer**



#### **A4 Colour Printer**





### **i-SENSYS X GENUINE TONER**

i-SENSYS X genuine toner is designed specifically for i-SENSYS X printers to provide you with the fast fusing performance and high-quality print you expect at a lower price. Canon toner technology ensures uncompromised results.

For beautiful, long lasting print quality, trust Canon-engineered i-SENSYS X genuine toner.

The phrase "for use in Canon products" does not mean it's an original Canon cartridge. When buying a Canon cartridge always look out for the hologram, with its colour change technology, and the 'Genuine' Canon logo on the outside of the package. Then you can be certain that you'll get the very best print quality from your Canon printer, fax machine or multifunctional device.



High quality



Fast & long Life



Easy handling



Compac